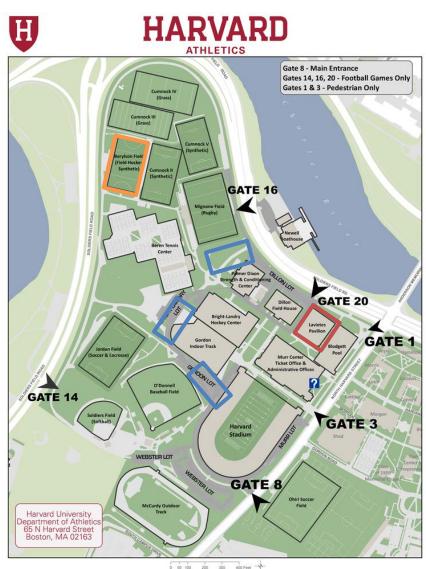

### KEY:

ORANGE Outline – FH Field/Check IN BLUE Outline- PARKING RED Outline – Locker Room

### Directions: ENTER AT GATE 8 Athletics Complex Street Address 65 North Harvard Street

Boston, MA 02163

#### From the West

Take the Massachusetts Turnpike east to Exit 18 (Allston/Cambridge). After paying toll, bear left at fork towards Allston. Turn right at second set of lights onto North Harvard Street. Proceed approximately one mile. The following facilities will be on your left: Harvard Stadium, Bright Hockey Center, Blodgett Pool, Palmer Dixon Tennis Courts, Beren Tennis Center, Gordon Track, Cumnock Field, Jordan Field, O'Donnell Field, and the softball field. Ohiri Field, used for soccer, will be on your right.

#### From the North

Take I-93 south to Storrow Drive exit. Take Storrow Drive west for approximately five miles. Exit at Harvard Square/North Harvard Street. At top of exit, turn left onto North Harvard Street . Approximately 1/4 mile on your right will be the entrance for Harvard Stadium, Bright Hockey Center, Blodgett Pool, Palmer Dixon Tennis Courts, Beren Tennis Center, Gordon Track, Cumnock Field, Jordan Field, O'Donnell Field, and softball field. Ohiri Field, used for soccer, will be on your left.

#### From the South

Take I-95 north to I-93 north. Follow I-93 until Exit 20 (Massachusetts Turnpike). Take Mass. Pike west to Exit 20 (Allston/Cambridge). After paying toll, bear left at fork towards Allston. Turn right at second set of lights onto North Harvard Street. Proceed approximately one mile. The following facilities will be on your left: Harvard Stadium, Bright Hockey Center, Blodgett Pool, Palmer Dixon Tennis Courts, Beren Tennis Center, Gordon Track, Cumnock Field, Jordan Field, O'Donnell Field, and softball field. Ohiri Field, used for soccer, will be on your right.