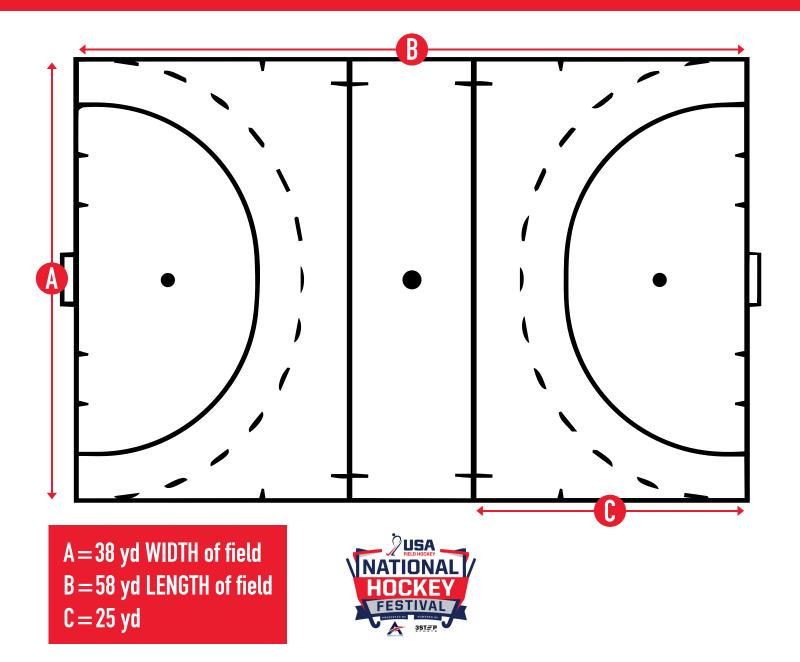

## FIELD HOCKEY 7v7 FIELDS



## **GENERAL RULE REMINDERS**

- Games are 7v7. Teams can play with 6 field players and a GK or 7 field players.
- Defensive Corners defended by up to 4 field players and GK; or 5 field players. Other players to top of opposite circle.
- HALFTIME Teams will switch sides, umpires will stay.
- Any side-in ball, below the dotted circle, is taken where the dots meet the sideline.

## **TIMING OF GAMES**

- SITE DIRECTOR at tech table will be the MASTER TIMER.
- MASTER HORN = START of GAME
- MASTER FIELD WHISTLE = 1st Q end, 2nd Q start, Halftime, 3rd Q start, 3rd Q end, 4th Q start & END of Game
- Games will be 12/2/12, 3 minute half-time, 12/2/12 with 5 minutes between games