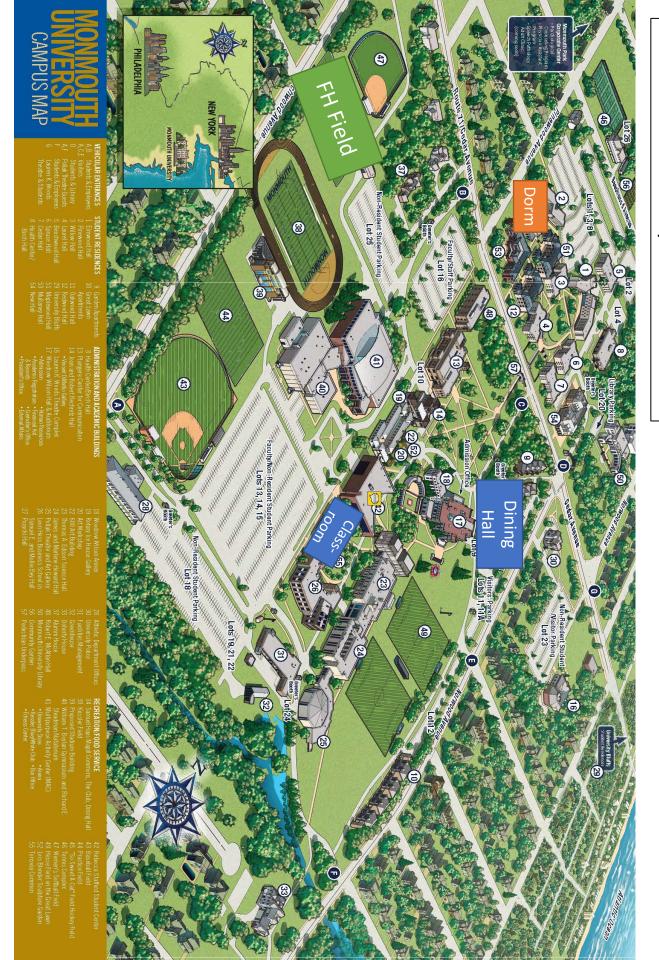

# Monmouth University CAMPUS MAP

Registration: DAY ONE 1:00-2:00pm Marked on the Map provided week of camp!

\* Follow the CC flags to us!

#### **Address:**

Dorm: Oakwood Hall – 431 Cedar Ave, West Long Branch NJ 07764

Field - So Sweet a Cat Field: 98 Larchwood Ave, West Long Branch NJ 07764

**DORM DEPOSIT - \$75 key deposit**. Please bring a check made out to 3Step Sports. Once key is returned on Sunday, we will shred the check.